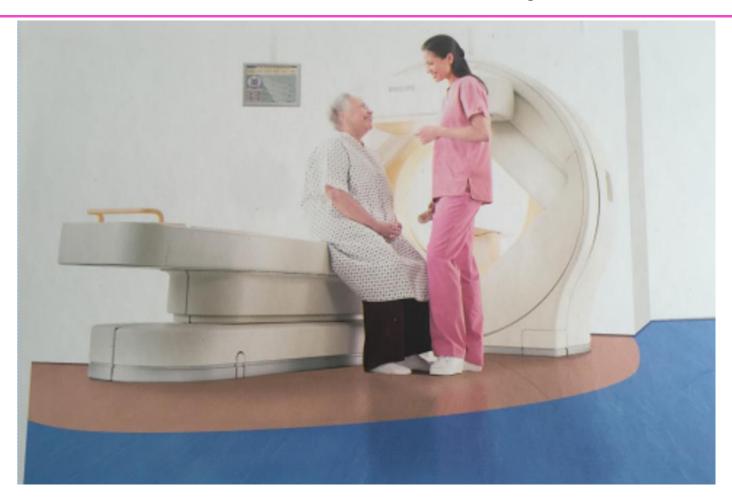

Directional Homogenous PVC Floor is suitable for the projects: Medical, educational, office environment, pharmaceutical, shopping malls, theaters, nursing homes and other public environment.

| Technical specification     |               |             |
|-----------------------------|---------------|-------------|
| Total thickness             | EN 428        | 2.0mm       |
| Weight                      | EN 430        | 3100g/m^2   |
| Roll length                 | EN 426        | <b>20</b> m |
| Roll width                  | EN 426        | 2.0m        |
| CLASSIFICATION              |               |             |
| Fire rating                 | GB 8624-1977  | B1          |
| Toxic testing               | GB 18586-2001 | GOOD        |
| Electrical resistance       | EN 1081       | ≥10^(9-10)  |
| Slip resistance dry         | EN 13893      | ≥0.3        |
| Slip resistance wet         | DIN 51 130    | R9          |
| PERFORMANCE                 |               |             |
| Abrasion group              | EN 649        | T(group)    |
| Dimensional stability       | EN 434        | ≪0.4%       |
| Residual indentation        | EN 433        | Approx.+4mm |
| Colour Fastness             | ISO 105-B02   | ≥6          |
| Chemical Product Resistance | EN 423        | Good        |
| Flexibility                 | EN 435        | Excellent   |
| Hygiene Treatment           | MRSAVERY      | Good        |
| Impact Sound Reduction      | EN ISO 717/2  | Approx.+4DB |
| Surface Treatment           |               | UV          |