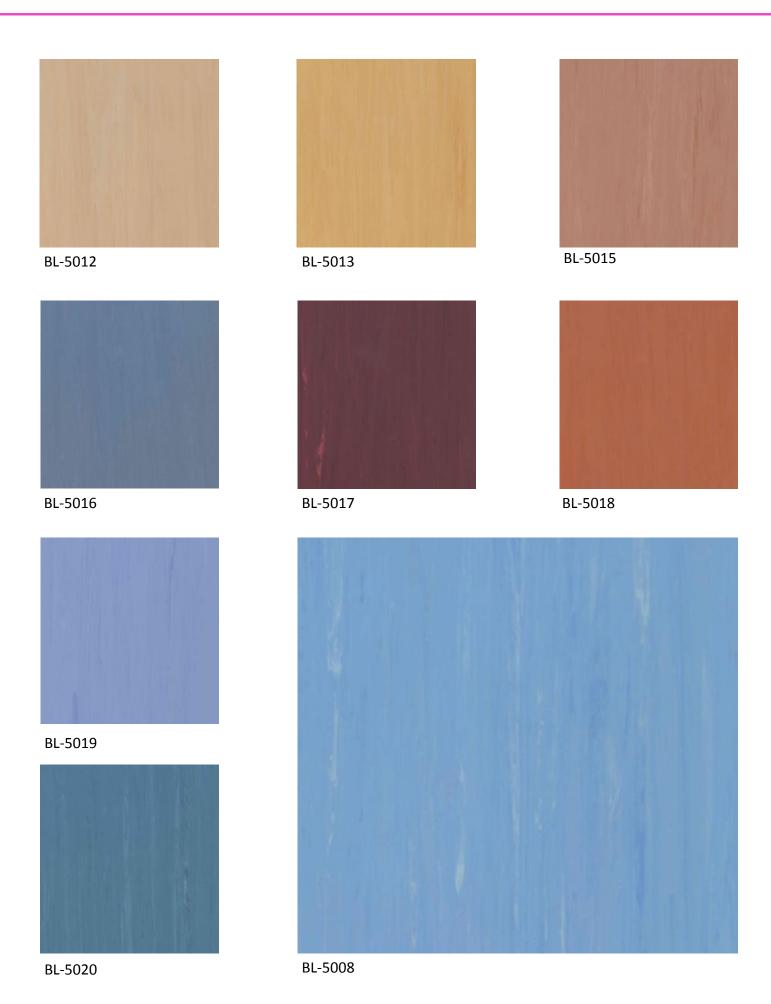

| ≥10^(9-10)  |
| Slip resistance dry         | EN 13893      | ≥0.3        |
| Slip resistance wet         | DIN 51 130    | R9          |
| PERFORMANCE                 |               |             |
| Abrasion group              | EN 649        | T(group)    |
| Dimensional stability       | EN 434        | ≪0.4%       |
| Residual indentation        | EN 433        | Approx.+4mm |
| Colour Fastness             | ISO 105-B02   | ≥6          |
| Chemical Product Resistance | EN 423        | Good        |
| Flexibility                 | EN 435        | Excellent   |
| Hygiene Treatment           | MRSAVERY      | Good        |
| Impact Sound Reduction      | EN ISO 717/2  | Approx.+4DB |
| Surface Treatment           |               | UV          |







BL-5001



BL-5002















#### **Certificates and honors**



























#### **Certificates and honors**