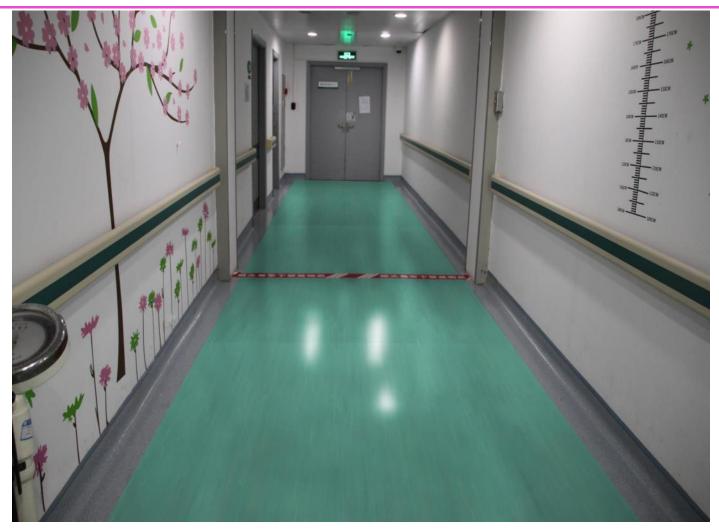

We actively advocate the "low-carbon and environmental building materials". Our PVC roller sheet, PVC tiles and rubber flooring are widely use for medical institution, educational services, office place,

Residential area, airport, hotel, gym, library, club, shopping mall, factory and so on. It brings comfortable space for the customers to learn, work, exercise and live.

IPAUL floors have been fully recognized and affirmed by the market since launch. It has won a series of awards such as "Top ten brands of Chinese resilient flooring industry", "China's famous brands", "the first choice brand of national engineering building materials" and "AAA grade Chinese quality credit enterprise". Our products had passed the European CE and SGS certification, ISO9001 quality management certification and ISO14001 environmental management system certification. IPAUL has become the supervision unit of Guangdong building materials industry association, and the executive director unit of China's resilient floor industry, which has a high reputation in the floor industry.

Directional Homogenous PVC Floor is suitable for the projects: Medical, educational, office environment, pharmaceutical, shopping malls, theaters, nursing homes and other public environment.

| Technical specification     |               |             |
|-----------------------------|---------------|-------------|
| Total thickness             | EN 428        | 2.0mm       |
| Weight                      | EN 430        | 3100g/m^2   |
| Roll length                 | EN 426        | <b>20</b> m |
| Roll width                  | EN 426        | 2.0m        |
| CLASSIFICATION              |               |             |
| Fire rating                 | GB 8624-1977  | B1          |
| Toxic testing               | GB 18586-2001 | GOOD        |
| Electrical resistance       | EN 1081       | ≥10^(9-10)  |
| Slip resistance dry         | EN 13893      | ≥0.3        |
| Slip resistance wet         | DIN 51 130    | R9          |
| PERFORMANCE                 |               |             |
| Abrasion group              | EN 649        | T(group)    |
| Dimensional stability       | EN 434        | ≪0.4%       |
| Residual indentation        | EN 433        | Approx.+4mm |
| Colour Fastness             | ISO 105-B02   | ≥6          |
| Chemical Product Resistance | EN 423        | Good        |
| Flexibility                 | EN 435        | Excellent   |
| Hygiene Treatment           | MRSAVERY      | Good        |
| Impact Sound Reduction      | EN ISO 717/2  | Approx.+4DB |
| Surface Treatment           |               | UV          |