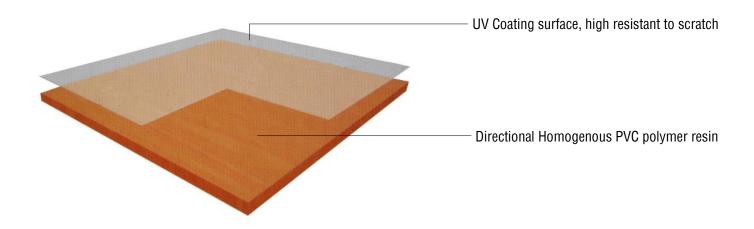

Directional Homogenous PVC Floor is suitable for the projects: Medical, educational, office environment, pharmaceutical, shopping malls, theaters, nursing homes and other public environment.

| Technical specification     |               |             |
|-----------------------------|---------------|-------------|
| Total thickness             | EN 428        | 2.0mm       |
| Weight                      | EN 430        | 3100g/m^2   |
| Roll length                 | EN 426        | <b>20</b> m |
| Roll width                  | EN 426        | 2.0m        |
| CLASSIFICATION              |               |             |
| Fire rating                 | GB 8624-1977  | B1          |
| Toxic testing               | GB 18586-2001 | GOOD        |
| Electrical resistance       | EN 1081       | ≥10^(9-10)  |
| Slip resistance dry         | EN 13893      | ≥0.3        |
| Slip resistance wet         | DIN 51 130    | R9          |
| PERFORMANCE                 |               |             |
| Abrasion group              | EN 649        | T(group)    |
| Dimensional stability       | EN 434        | ≪0.4%       |
| Residual indentation        | EN 433        | Approx.+4mm |
| Colour Fastness             | ISO 105-B02   | ≥6          |
| Chemical Product Resistance | EN 423        | Good        |
| Flexibility                 | EN 435        | Excellent   |
| Hygiene Treatment           | MRSAVERY      | Good        |
| Impact Sound Reduction      | EN ISO 717/2  | Approx.+4DB |
| Surface Treatment           |               | UV          |