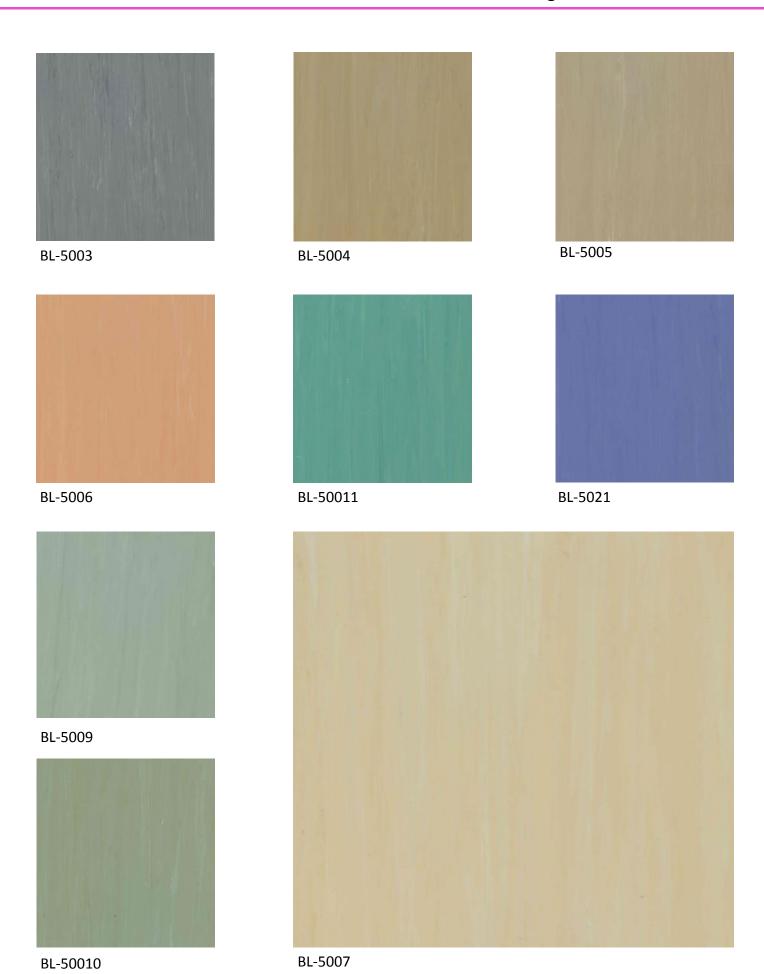

1081       | ≥10^(9-10)  |
| Slip resistance dry         | EN 13893      | ≥0.3        |
| Slip resistance wet         | DIN 51 130    | R9          |
| PERFORMANCE                 |               |             |
| Abrasion group              | EN 649        | T(group)    |
| Dimensional stability       | EN 434        | ≪0.4%       |
| Residual indentation        | EN 433        | Approx.+4mm |
| Colour Fastness             | ISO 105-B02   | ≥6          |
| Chemical Product Resistance | EN 423        | Good        |
| Flexibility                 | EN 435        | Excellent   |
| Hygiene Treatment           | MRSAVERY      | Good        |
| Impact Sound Reduction      | EN ISO 717/2  | Approx.+4DB |
| Surface Treatment           |               | UV          |







BL-5001



BL-5002















#### **Certificates and honors**



























#### **Certificates and honors**