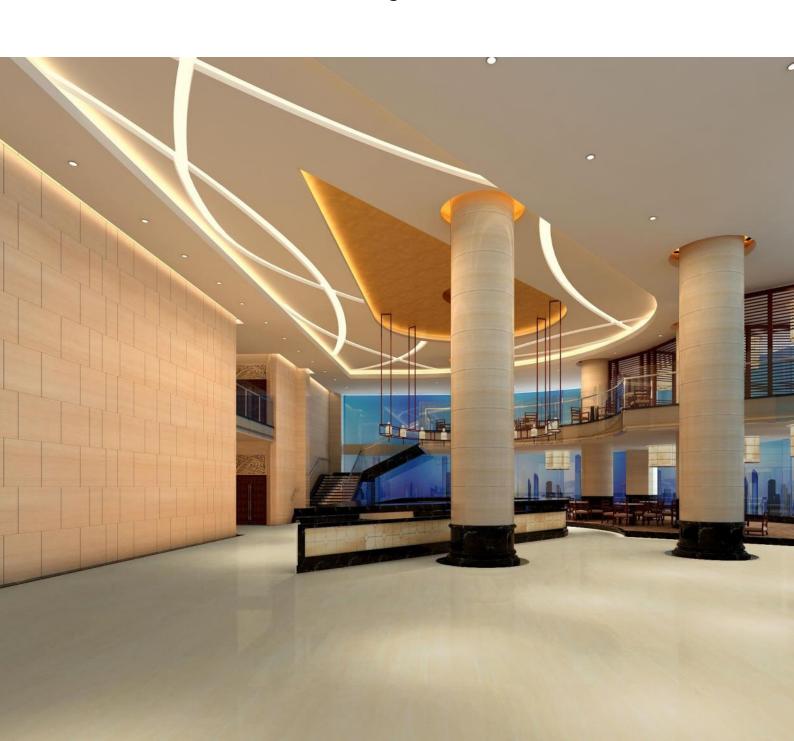

Residential area, airport, hotel, gym, library, club, shopping mall, factory and so on. It brings comfortable space for the customers to learn, work, exercise and live.

IPAUL floors have been fully recognized and affirmed by the market since launch. It has won a series of awards such as "Top ten brands of Chinese resilient flooring industry", "China's famous brands", "the first choice brand of national engineering building materials" and "AAA grade Chinese quality credit enterprise". Our products had passed the European CE and SGS certification, ISO9001 quality management certification and ISO14001 environmental management system certification. IPAUL has become the supervision unit of Guangdong building materials industry association, and the executive director unit of China's resilient floor industry, which has a high reputation in the floor industry.

Directional Homogenous PVC Floor is suitable for the projects: Medical, educational, office environment, pharmaceutical, shopping malls, theaters, nursing homes and other public environment.

| Technical specification     |               |             |
|-----------------------------|---------------|-------------|
| Total thickness             | EN 428        | 2.0mm       |
| Weight                      | EN 430        | 3100g/m^2   |
| Roll length                 | EN 426        | <b>20</b> m |
| Roll width                  | EN 426        | 2.0m        |
| CLASSIFICATION              |               |             |
| Fire rating                 | GB 8624-1977  | B1          |
| Toxic testing               | GB 18586-2001 | GOOD        |
| Electrical resistance       | EN 1081       | ≥10^(9-10)  |
| Slip resistance dry         | EN 13893      | ≥0.3        |
| Slip resistance wet         | DIN 51 130    | R9          |
| PERFORMANCE                 |               |             |
| Abrasion group              | EN 649        | T(group)    |
| Dimensional stability       | EN 434        | ≪0.4%       |
| Residual indentation        | EN 433        | Approx.+4mm |
| Colour Fastness             | ISO 105-B02   | ≥6          |
| Chemical Product Resistance | EN 423        | Good        |
| Flexibility                 | EN 435        | Excellent   |
| Hygiene Treatment           | MRSAVERY      | Good        |
| Impact Sound Reduction      | EN ISO 717/2  | Approx.+4DB |
| Surface Treatment           |               | UV          |