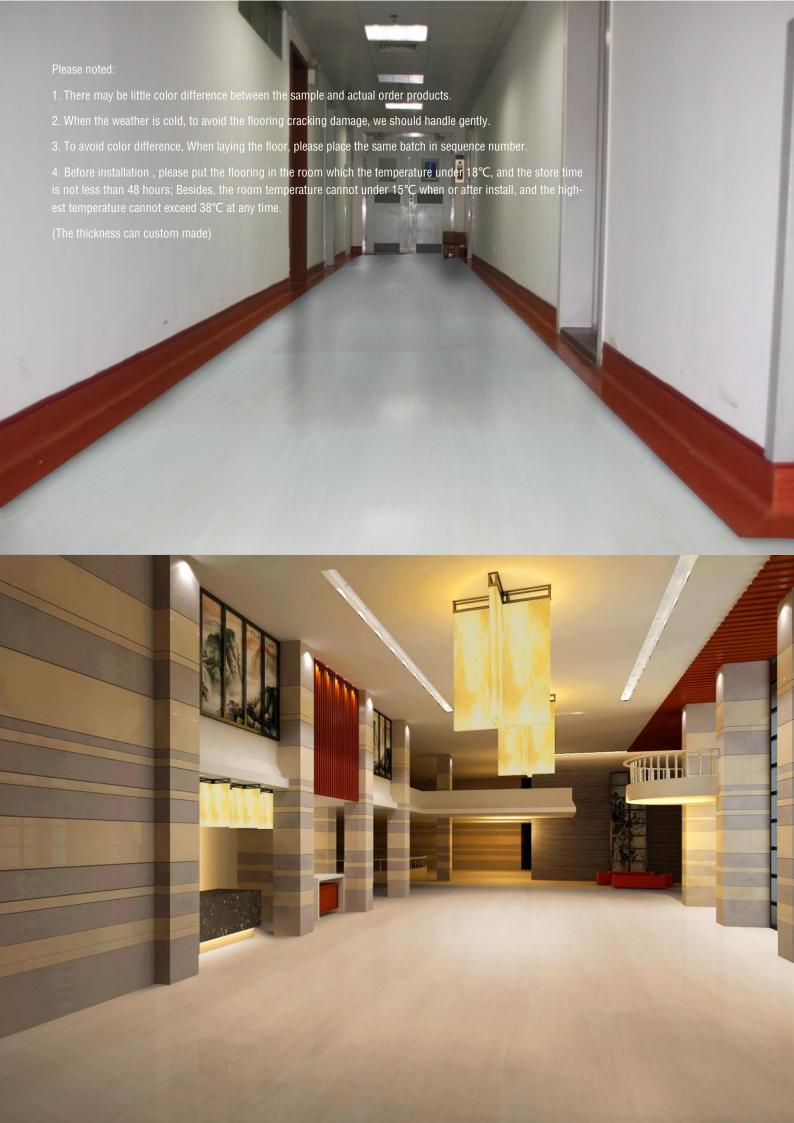

Directional Homogenous PVC Floor is suitable for the projects: Medical, educational, office environment, pharmaceutical, shopping malls, theaters, nursing homes and other public environment.

| Technical specification     |               |             |
|-----------------------------|---------------|-------------|
| Total thickness             | EN 428        | 2.0mm       |
| Weight                      | EN 430        | 3100g/m^2   |
| Roll length                 | EN 426        | <b>20</b> m |
| Roll width                  | EN 426        | 2.0m        |
| CLASSIFICATION              |               |             |
| Fire rating                 | GB 8624-1977  | B1          |
| Toxic testing               | GB 18586-2001 | GOOD        |
| Electrical resistance       | EN 1081       | ≥10^(9-10)  |
| Slip resistance dry         | EN 13893      | ≥0.3        |
| Slip resistance wet         | DIN 51 130    | R9          |
| PERFORMANCE                 |               |             |
| Abrasion group              | EN 649        | T(group)    |
| Dimensional stability       | EN 434        | ≪0.4%       |
| Residual indentation        | EN 433        | Approx.+4mm |
| Colour Fastness             | ISO 105-B02   | ≥6          |
| Chemical Product Resistance | EN 423        | Good        |
| Flexibility                 | EN 435        | Excellent   |
| Hygiene Treatment           | MRSAVERY      | Good        |
| Impact Sound Reduction      | EN ISO 717/2  | Approx.+4DB |
| Surface Treatment           |               | UV          |