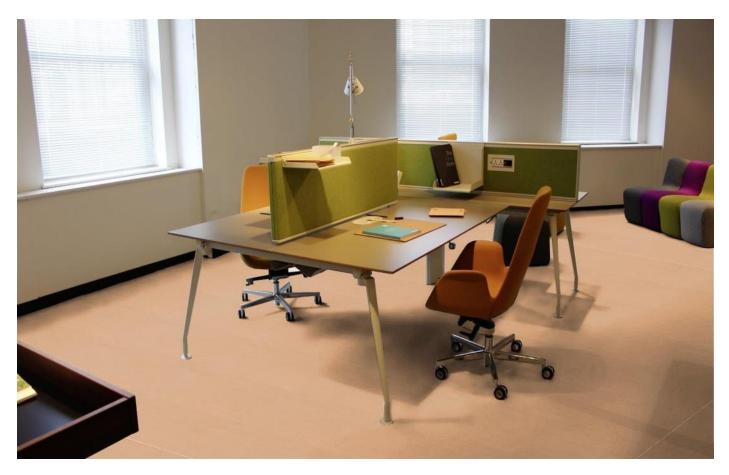

We actively advocate the "low-carbon and environmental building materials". Our PVC roller sheet, PVC tiles and rubber flooring are widely use for medical institution, educational services, office place,

Residential area, airport, hotel, gym, library, club, shopping mall, factory and so on. It brings comfortable space for the customers to learn, work, exercise and live.

IPAUL floors have been fully recognized and affirmed by the market since launch. It has won a series of awards such as "Top ten brands of Chinese resilient flooring industry", "China's famous brands", "the first choice brand of national engineering building materials" and "AAA grade Chinese quality credit enterprise". Our products had passed the European CE and SGS certification, ISO9001 quality management certification and ISO14001 environmental management system certification. IPAUL has become the supervision unit of Guangdong building materials industry association, and the executive director unit of China's resilient floor industry, which has a high reputation in the floor industry.

Directional Homogenous PVC Floor is suitable for the projects: Medical, educational, office environment, pharmaceutical, shopping malls, theaters, nursing homes and other public environment.

| Technical specification     |               |             |
|-----------------------------|---------------|-------------|
| Total thickness             | EN 428        | 2.0mm       |
| Weight                      | EN 430        | 3100g/m^2   |
| Roll length                 | EN 426        | <b>20</b> m |
| Roll width                  | EN 426        | 2.0m        |
| CLASSIFICATION              |               |             |
| Fire rating                 | GB 8624-1977  | B1          |
| Toxic testing               | GB 18586-2001 | GOOD        |
| Electrical resistance       | EN 1081       | ≥10^(9-10)  |
| Slip resistance dry         | EN 13893      | ≥0.3        |
| Slip resistance wet         | DIN 51 130    | R9          |
| PERFORMANCE                 |               |             |
| Abrasion group              | EN 649        | T(group)    |
| Dimensional stability       | EN 434        | ≪0.4%       |
| Residual indentation        | EN 433        | Approx.+4mm |
| Colour Fastness             | ISO 105-B02   | ≥6          |
| Chemical Product Resistance | EN 423        | Good        |
| Flexibility                 | EN 435        | Excellent   |
| Hygiene Treatment           | MRSAVERY      | Good        |
| Impact Sound Reduction      | EN ISO 717/2  | Approx.+4DB |
| Surface Treatment           |               | UV          |